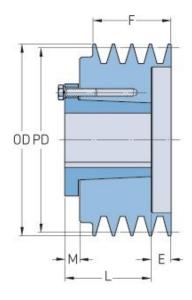

## PHP 2-3V250-JA

| Pitch diameter<br>(mm)   | 62.23    |
|--------------------------|----------|
| Pitch diameter (in)      | 2.45     |
| Outside diameter<br>(mm) | 63.5     |
| Outside diameter (in)    | 2.5      |
| Pulley type              | E-1      |
| Bushing no.              | JA       |
| Min. bore (mm)           | 12.7     |
| Min. bore (in)           | 0.5      |
| Max. bore (mm)           | 31.75    |
| Max. bore (in)           | 1.25     |
| F (in)                   | 1 (3/32) |
| E (in)                   | 1        |
| L (in)                   | 1        |
| M (in)                   | (29/32)  |
| Weight (lbs)             | 1.5      |