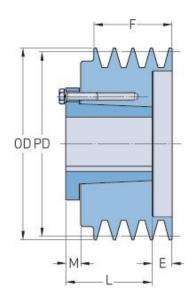

## PHP 2-3V235-JA

| Pitch diameter<br>(mm)   | 58.42    |
|--------------------------|----------|
| Pitch diameter (in)      | 2.3      |
| Outside diameter<br>(mm) | 59.69    |
| Outside diameter<br>(in) | 2.35     |
| Pulley type              | E-1      |
| Bushing no.              | JA       |
| Min. bore (mm)           | 12.7     |
| Min. bore (in)           | 0.5      |
| Max. bore (mm)           | 31.75    |
| Max. bore (in)           | 1.25     |
| F (in)                   | 1 (3/32) |
| E (in)                   | 1        |
| L (in)                   | 1        |
| M (in)                   | (29/32)  |
| Weight (lbs)             | 1.3      |
|                          |          |