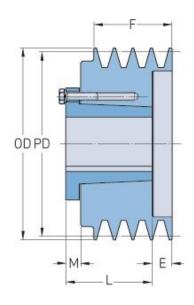

## PHP 2-3V220-JA

| Pitch diameter<br>(mm)   | 54.61    |
|--------------------------|----------|
| Pitch diameter (in)      | 2.15     |
| Outside diameter<br>(mm) | 55.88    |
| Outside diameter<br>(in) | 2.2      |
| Pulley type              | E-1      |
| Bushing no.              | JA       |
| Min. bore (mm)           | 12.7     |
| Min. bore (in)           | 0.5      |
| Max. bore (mm)           | 31.75    |
| Max. bore (in)           | 1.25     |
| F (in)                   | 1 (3/32) |
| E (in)                   | (11/32)  |
| L (in)                   | 1        |
| M (in)                   | (15/16)  |
| Weight (lbs)             | 1.3      |
|                          |          |