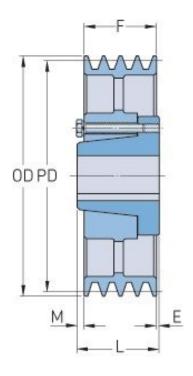

## PHP 1-3V1400-SK

| Pitch diameter<br>(mm) | 354.33   |
|------------------------|----------|
| Pitch diameter (in)    | 13.95    |
| Outside diameter (mm)  | 355.6    |
| Outside diameter (in)  | 14       |
| Pulley type            | C-3      |
| Bushing no.            | SK       |
| Min. bore (mm)         | 12.7     |
| Min. bore (in)         | 0.5      |
| Max. bore (mm)         | 66.68    |
| Max. bore (in)         | 2.63     |
| F (in)                 | (11/16)  |
| E (in)                 | (25/32)  |
| L (in)                 | 1 (5/16) |
| M (in)                 | (15/32)  |
| Weight (lbs)           | 32.6     |