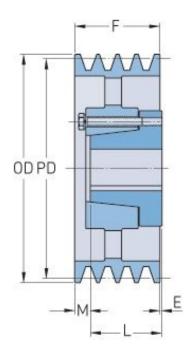

## PHP 1-3V1060-SDS

| Pitch diameter<br>(mm)   | 267.97   |
|--------------------------|----------|
| Pitch diameter (in)      | 10.55    |
| Outside diameter<br>(mm) | 269.24   |
| Outside diameter<br>(in) | 10.6     |
| Pulley type              | D-3      |
| Bushing no.              | SDS      |
| Min. bore (mm)           | 12.7     |
| Min. bore (in)           | 0.5      |
| Max. bore (mm)           | 50.8     |
| Max. bore (in)           | 2        |
| F (in)                   | (11/16)  |
| E (in)                   | (21/32)  |
| L (in)                   | 1 (5/16) |
| M (in)                   | (1/32)   |
| Weight (lbs)             | 17.4     |