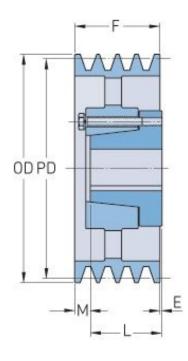

## PHP 1-3V800-SDS

| 201.93   |
|----------|
| 7.95     |
| 203.2    |
| 8        |
| D-3      |
| SDS      |
| 12.7     |
| 0.5      |
| 50.8     |
| 2        |
| (11/16)  |
| (21/32)  |
| 1 (5/16) |
| (1/32)   |
| 12.8     |
|          |