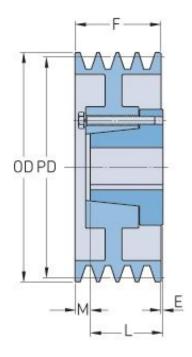

## PHP 1-3V650-SH

| Pitch diameter<br>(mm) | 163.83   |
|------------------------|----------|
| Pitch diameter (in)    | 6.45     |
| Outside diameter (mm)  | 165.1    |
| Outside diameter (in)  | 6.5      |
| Pulley type            | D-2      |
| Bushing no.            | SH       |
| Min. bore (mm)         | 12.7     |
| Min. bore (in)         | 0.5      |
| Max. bore (mm)         | 41.28    |
| Max. bore (in)         | 1.63     |
| F (in)                 | (11/16)  |
| E (in)                 | (21/32)  |
| L (in)                 | 1 (5/16) |
| M (in)                 | (1/32)   |
| Weight (lbs)           | 9.3      |