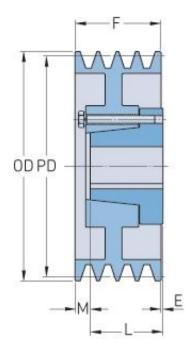

## PHP 1-3V600-SH

| Pitch diameter<br>(mm) | 151.13   |
|------------------------|----------|
| Pitch diameter (in)    | 5.95     |
| Outside diameter (mm)  | 152.4    |
| Outside diameter (in)  | 6        |
| Pulley type            | D-2      |
| Bushing no.            | SH       |
| Min. bore (mm)         | 12.7     |
| Min. bore (in)         | 0.5      |
| Max. bore (mm)         | 41.28    |
| Max. bore (in)         | 1.63     |
| F (in)                 | (11/16)  |
| E (in)                 | (21/32)  |
| L (in)                 | 1 (5/16) |
| M (in)                 | (1/32)   |
| Weight (lbs)           | 7.1      |