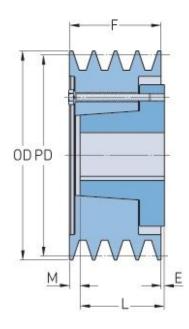

## PHP 1-3V530-SH

| Pitch diameter<br>(mm)   | 133.35   |
|--------------------------|----------|
| Pitch diameter (in)      | 5.25     |
| Outside diameter<br>(mm) | 134.62   |
| Outside diameter<br>(in) | 5.3      |
| Pulley type              | D-1      |
| Bushing no.              | SH       |
| Min. bore (mm)           | 12.7     |
| Min. bore (in)           | 0.5      |
| Max. bore (mm)           | 41.28    |
| Max. bore (in)           | 1.63     |
| F (in)                   | (11/16)  |
| E (in)                   | (21/32)  |
| L (in)                   | 1 (5/16) |
| M (in)                   | (1/32)   |
| Weight (lbs)             | 6.4      |