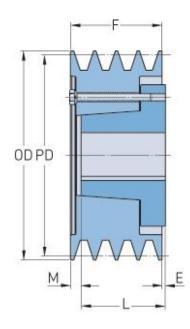

## PHP 1-3V500-SH

| Pitch diameter<br>(mm)   | 125.73   |
|--------------------------|----------|
| Pitch diameter (in)      | 4.95     |
| Outside diameter<br>(mm) | 127      |
| Outside diameter<br>(in) | 5        |
| Pulley type              | D-1      |
| Bushing no.              | SH       |
| Min. bore (mm)           | 12.7     |
| Min. bore (in)           | 0.5      |
| Max. bore (mm)           | 41.28    |
| Max. bore (in)           | 1.63     |
| F (in)                   | (11/16)  |
| E (in)                   | (21/32)  |
| L (in)                   | 1 (5/16) |
| M (in)                   | (1/32)   |
| Weight (lbs)             | 6        |