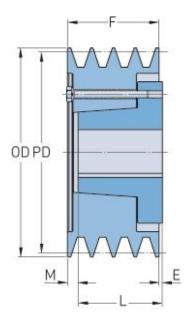

## PHP 1-3V475-SH

| Pitch diameter<br>(mm) | 119.38   |
|------------------------|----------|
| Pitch diameter (in)    | 4.7      |
| Outside diameter (mm)  | 120.65   |
| Outside diameter (in)  | 4.75     |
| Pulley type            | D-1      |
| Bushing no.            | SH       |
| Min. bore (mm)         | 12.7     |
| Min. bore (in)         | 0.5      |
| Max. bore (mm)         | 41.28    |
| Max. bore (in)         | 1.63     |
| F (in)                 | (11/16)  |
| E (in)                 | (21/32)  |
| L (in)                 | 1 (5/16) |
| M (in)                 | (1/32)   |
| Weight (lbs)           | 5.3      |