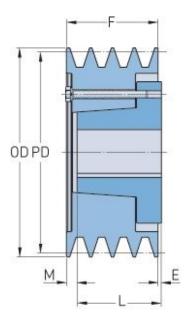

## PHP 1-3V450-SH

| Pitch diameter<br>(mm) | 113.03   |
|------------------------|----------|
| Pitch diameter (in)    | 4.45     |
| Outside diameter (mm)  | 114.3    |
| Outside diameter (in)  | 4.5      |
| Pulley type            | D-1      |
| Bushing no.            | SH       |
| Min. bore (mm)         | 12.7     |
| Min. bore (in)         | 0.5      |
| Max. bore (mm)         | 41.28    |
| Max. bore (in)         | 1.63     |
| F (in)                 | (11/16)  |
| E (in)                 | (21/32)  |
| L (in)                 | 1 (5/16) |
| M (in)                 | (1/32)   |
| Weight (lbs)           | 4.6      |