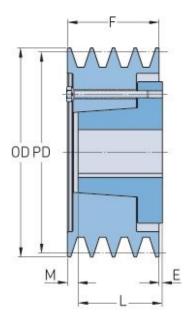

## PHP 1-3V412-SH

| Pitch diameter<br>(mm)   | 103.38   |
|--------------------------|----------|
| Pitch diameter (in)      | 4.07     |
| Outside diameter (mm)    | 104.65   |
| Outside diameter<br>(in) | 4.12     |
| Pulley type              | D-1      |
| Bushing no.              | SH       |
| Min. bore (mm)           | 12.7     |
| Min. bore (in)           | 0.5      |
| Max. bore (mm)           | 41.28    |
| Max. bore (in)           | 1.63     |
| F (in)                   | (11/16)  |
| E (in)                   | (21/32)  |
| L (in)                   | 1 (5/16) |
| M (in)                   | (1/32)   |
| Weight (lbs)             | 4        |