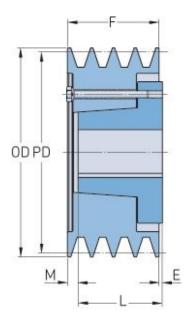

## PHP 1-3V365-SH

| Pitch diameter<br>(mm)   | 91.44    |
|--------------------------|----------|
| Pitch diameter (in)      | 3.6      |
| Outside diameter (mm)    | 92.71    |
| Outside diameter<br>(in) | 3.65     |
| Pulley type              | D-1      |
| Bushing no.              | SH       |
| Min. bore (mm)           | 12.7     |
| Min. bore (in)           | 0.5      |
| Max. bore (mm)           | 41.28    |
| Max. bore (in)           | 1.63     |
| F (in)                   | (11/16)  |
| E (in)                   | (21/32)  |
| L (in)                   | 1 (5/16) |
| M (in)                   | (1/32)   |
| Weight (lbs)             | 2.9      |