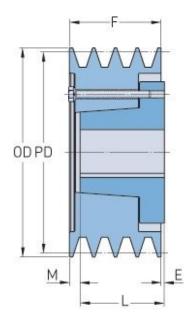

## PHP 1-3V280-JA

| Pitch diameter<br>(mm)   | 69.85   |
|--------------------------|---------|
| Pitch diameter (in)      | 2.75    |
| Outside diameter (mm)    | 71.12   |
| Outside diameter<br>(in) | 2.8     |
| Pulley type              | D-1     |
| Bushing no.              | JA      |
| Min. bore (mm)           | 12.7    |
| Min. bore (in)           | 0.5     |
| Max. bore (mm)           | 31.75   |
| Max. bore (in)           | 1.25    |
| F (in)                   | (11/16) |
| E (in)                   | (3/8)   |
| L (in)                   | 1       |
| M (in)                   | (1/16)  |
| Weight (lbs)             | 1.5     |