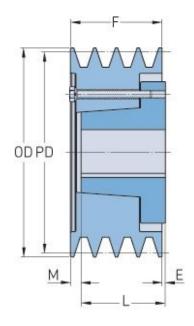

## PHP 1-3V265-JA

| Pitch diameter<br>(mm) | 66.04   |
|------------------------|---------|
| Pitch diameter (in)    | 2.6     |
| Outside diameter (mm)  | 67.31   |
| Outside diameter (in)  | 2.65    |
| Pulley type            | D-1     |
| Bushing no.            | JA      |
| Min. bore (mm)         | 12.7    |
| Min. bore (in)         | 0.5     |
| Max. bore (mm)         | 31.75   |
| Max. bore (in)         | 1.25    |
| F (in)                 | (11/16) |
| E (in)                 | (3/8)   |
| L (in)                 | 1       |
| M (in)                 | (1/16)  |
| Weight (lbs)           | 1.3     |