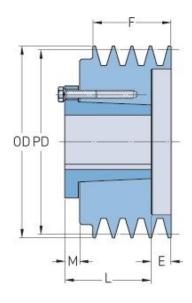

## PHP 1-3V250-JA

| Pitch diameter<br>(mm)   | 62.23   |
|--------------------------|---------|
| Pitch diameter (in)      | 2.45    |
| Outside diameter<br>(mm) | 63.5    |
| Outside diameter (in)    | 2.5     |
| Pulley type              | E-1     |
| Bushing no.              | JA      |
| Min. bore (mm)           | 12.7    |
| Min. bore (in)           | 0.5     |
| Max. bore (mm)           | 31.75   |
| Max. bore (in)           | 1.25    |
| F (in)                   | (11/16) |
| E (in)                   | (19/32) |
| L (in)                   | 1       |
| M (in)                   | (29/32) |
| Weight (lbs)             | 1.1     |