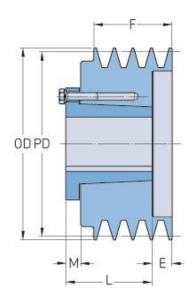

## PHP 1-3V235-JA

| Pitch diameter<br>(mm)   | 58.42   |
|--------------------------|---------|
| Pitch diameter (in)      | 2.3     |
| Outside diameter<br>(mm) | 59.69   |
| Outside diameter<br>(in) | 2.35    |
| Pulley type              | E-1     |
| Bushing no.              | JA      |
| Min. bore (mm)           | 12.7    |
| Min. bore (in)           | 0.5     |
| Max. bore (mm)           | 31.75   |
| Max. bore (in)           | 1.25    |
| F (in)                   | (11/16) |
| E (in)                   | (19/32) |
| L (in)                   | 1       |
| M (in)                   | (29/32) |
| Weight (lbs)             | 0.9     |
|                          |         |