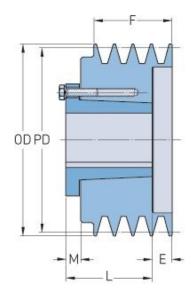

## PHP 1-3V220-JA

| Pitch diameter<br>(mm) | 54.61   |
|------------------------|---------|
| Pitch diameter (in)    | 2.15    |
| Outside diameter (mm)  | 55.88   |
| Outside diameter (in)  | 2.2     |
| Pulley type            | E-1     |
| Bushing no.            | JA      |
| Min. bore (mm)         | 12.7    |
| Min. bore (in)         | 0.5     |
| Max. bore (mm)         | 31.75   |
| Max. bore (in)         | 1.25    |
| F (in)                 | (11/16) |
| E (in)                 | (5/8)   |
| L (in)                 | 1       |
| M (in)                 | (15/16) |
| Weight (lbs)           | 0.9     |