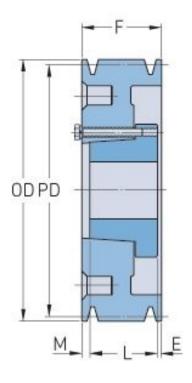

## PHP 12-D400-P

| Pitch diameter<br>(mm) | 1016      |
|------------------------|-----------|
| Outside diameter (mm)  | 1032.26   |
| Pulley type            | A-3       |
| Bushing no.            | P         |
| Min. bore (mm)         | 74.61     |
| Max. bore (mm)         | 177.8     |
| F (in)                 | 17 (9/16) |
| E (in)                 | (1/4)     |
| L (in)                 | 9 (3/8)   |
| M (in)                 | 7 (15/16) |
| Weight (lbs)           | 870       |