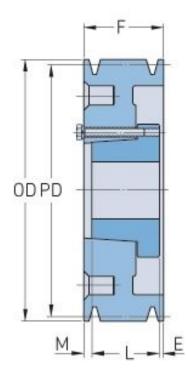

## PHP 12-D220-M

| Pitch diameter<br>(mm)   | 558.8     |
|--------------------------|-----------|
| Outside diameter<br>(mm) | 575.06    |
| Pulley type              | A-3       |
| Bushing no.              | М         |
| Min. bore (mm)           | 50.8      |
| Max. bore (mm)           | 139.7     |
| F (in)                   | 17 (9/16) |
| E (in)                   | 2 (11/32) |
| L (in)                   | 6 (3/4)   |
| M (in)                   | 8 (15/32) |
| Weight (lbs)             | 400       |
|                          |           |