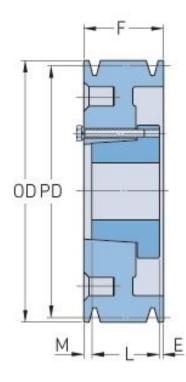

## PHP 12-D200-M

| Pitch diameter<br>(mm)   | 508       |
|--------------------------|-----------|
| Outside diameter<br>(mm) | 524.26    |
| Pulley type              | A-2       |
| Bushing no.              | М         |
| Min. bore (mm)           | 50.8      |
| Max. bore (mm)           | 139.7     |
| F (in)                   | 17 (9/16) |
| E (in)                   | 3 (11/32) |
| L (in)                   | 6 (3/4)   |
| M (in)                   | 7 (15/32) |
| Weight (lbs)             | 360       |
|                          |           |