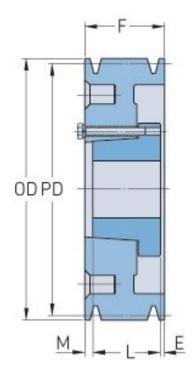

## PHP 12-D180-M

| Pitch diameter<br>(mm) | 457.2     |
|------------------------|-----------|
| Outside diameter (mm)  | 473.46    |
| Pulley type            | A-2       |
| Bushing no.            | M         |
| Min. bore (mm)         | 50.8      |
| Max. bore (mm)         | 139.7     |
| F (in)                 | 17 (9/16) |
| E (in)                 | 3 (11/32) |
| L (in)                 | 6 (3/4)   |
| M (in)                 | 7 (15/32) |
| Weight (lbs)           | 340       |