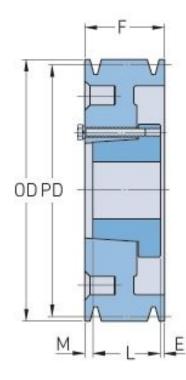

## PHP 12-D160-M

| Pitch diameter<br>(mm)   | 406.4     |
|--------------------------|-----------|
| Outside diameter<br>(mm) | 422.66    |
| Pulley type              | A-2       |
| Bushing no.              | М         |
| Min. bore (mm)           | 50.8      |
| Max. bore (mm)           | 139.7     |
| F (in)                   | 17 (9/16) |
| E (in)                   | 3 (11/32) |
| L (in)                   | 6 (3/4)   |
| M (in)                   | 7 (15/32) |
| Weight (lbs)             | 320       |
|                          |           |