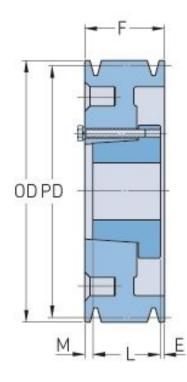

## PHP 12-D155-M

| Pitch diameter<br>(mm)   | 393.7     |
|--------------------------|-----------|
| Outside diameter<br>(mm) | 409.96    |
| Pulley type              | A-1       |
| Bushing no.              | М         |
| Min. bore (mm)           | 50.8      |
| Max. bore (mm)           | 139.7     |
| F (in)                   | 17 (9/16) |
| E (in)                   | 3 (11/32) |
| L (in)                   | 6 (3/4)   |
| M (in)                   | 7 (15/32) |
| Weight (lbs)             | 310       |
|                          |           |