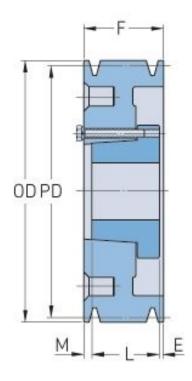

## PHP 12-D145-M

| Pitch diameter<br>(mm) | 368.3     |
|------------------------|-----------|
| Outside diameter (mm)  | 384.56    |
| Pulley type            | A-1       |
| Bushing no.            | M         |
| Min. bore (mm)         | 50.8      |
| Max. bore (mm)         | 139.7     |
| F (in)                 | 17 (9/16) |
| E (in)                 | 3 (11/32) |
| L (in)                 | 6 (3/4)   |
| M (in)                 | 7 (15/32) |
| Weight (lbs)           | 300       |