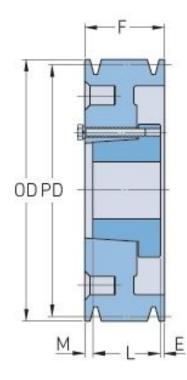

## PHP 12-D140-M

| Pitch diameter<br>(mm)   | 355.6     |
|--------------------------|-----------|
| Outside diameter<br>(mm) | 371.86    |
| Pulley type              | A-1       |
| Bushing no.              | М         |
| Min. bore (mm)           | 50.8      |
| Max. bore (mm)           | 139.7     |
| F (in)                   | 17 (9/16) |
| E (in)                   | 3 (11/32) |
| L (in)                   | 6 (3/4)   |
| M (in)                   | 7 (15/32) |
| Weight (lbs)             | 280       |
|                          |           |