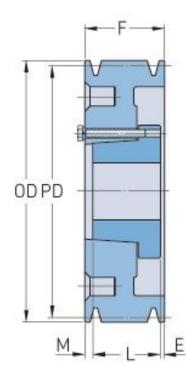

## PHP 12-D135-M

| Pitch diameter<br>(mm)   | 342.9     |
|--------------------------|-----------|
| Outside diameter<br>(mm) | 359.16    |
| Pulley type              | A-1       |
| Bushing no.              | М         |
| Min. bore (mm)           | 50.8      |
| Max. bore (mm)           | 139.7     |
| F (in)                   | 17 (9/16) |
| E (in)                   | 3 (11/32) |
| L (in)                   | 6 (3/4)   |
| M (in)                   | 7 (15/32) |
| Weight (lbs)             | 270       |
|                          |           |