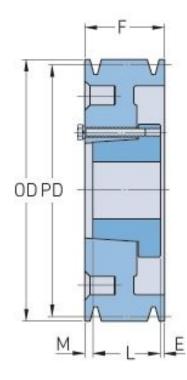

## PHP 12-D130-M

| Pitch diameter   | 330.2     |
|------------------|-----------|
| (mm)             |           |
| Outside diameter | 346.46    |
|                  | 510.10    |
| (mm)             |           |
| Pulley type      | A-1       |
| Bushing no.      | М         |
|                  | 50.8      |
| Min. bore (mm)   |           |
| Max. bore (mm)   | 139.7     |
| F (in)           | 17 (9/16) |
| E (in)           | 3 (11/32) |
| L (in)           | 6 (3/4)   |
| M (in)           | 7 (15/32) |
|                  | · · · ·   |
| Weight (lbs)     | 250       |
|                  |           |