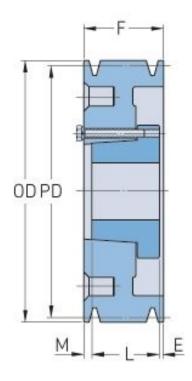

## PHP 12-D120-M

| Pitch diameter<br>(mm) | 304.8     |
|------------------------|-----------|
| Outside diameter (mm)  | 321.06    |
| Pulley type            | A-1       |
| Bushing no.            | M         |
| Min. bore (mm)         | 50.8      |
| Max. bore (mm)         | 139.7     |
| F (in)                 | 17 (9/16) |
| E (in)                 | 3 (11/32) |
| L (in)                 | 6 (3/4)   |
| M (in)                 | 7 (15/32) |
| Weight (lbs)           | 220       |