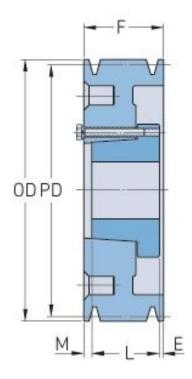

## PHP 10-D270-M

| Pitch diameter<br>(mm) | 685.8      |
|------------------------|------------|
| Outside diameter (mm)  | 702.06     |
| Pulley type            | A-3        |
| Bushing no.            | M          |
| Min. bore (mm)         | 50.8       |
| Max. bore (mm)         | 139.7      |
| F (in)                 | 14 (11/16) |
| E (in)                 | 2 (11/32)  |
| L (in)                 | 6 (3/4)    |
| M (in)                 | 6 (19/23)  |
| Weight (lbs)           | 440        |