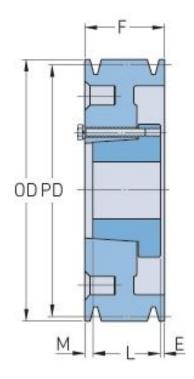

## PHP 10-D200-M

| Pitch diameter<br>(mm) | 508        |
|------------------------|------------|
| Outside diameter (mm)  | 524.26     |
| Pulley type            | A-2        |
| Bushing no.            | M          |
| Min. bore (mm)         | 50.8       |
| Max. bore (mm)         | 139.7      |
| F (in)                 | 14 (11/16) |
| E (in)                 | 2 (11/32)  |
| L (in)                 | 6 (3/4)    |
| M (in)                 | 5 (19/23)  |
| Weight (lbs)           | 330        |