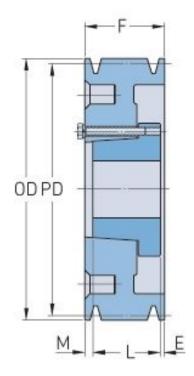

## PHP 10-D180-M

| Pitch diameter<br>(mm) | 457.2      |
|------------------------|------------|
| Outside diameter (mm)  | 473.46     |
| Pulley type            | A-2        |
| Bushing no.            | M          |
| Min. bore (mm)         | 50.8       |
| Max. bore (mm)         | 139.7      |
| F (in)                 | 14 (11/16) |
| E (in)                 | 2 (11/32)  |
| L (in)                 | 6 (3/4)    |
| M (in)                 | 5 (19/23)  |
| Weight (lbs)           | 310        |