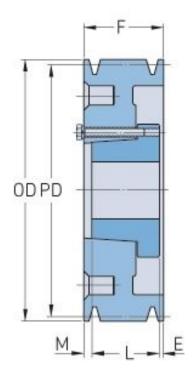

## PHP 10-D160-M

| Pitch diameter<br>(mm) | 406.4      |
|------------------------|------------|
| Outside diameter (mm)  | 422.66     |
| Pulley type            | A-2        |
| Bushing no.            | M          |
| Min. bore (mm)         | 50.8       |
| Max. bore (mm)         | 139.7      |
| F (in)                 | 14 (11/16) |
| E (in)                 | 2 (11/32)  |
| L (in)                 | 6 (3/4)    |
| M (in)                 | 5 (19/23)  |
| Weight (lbs)           | 290        |