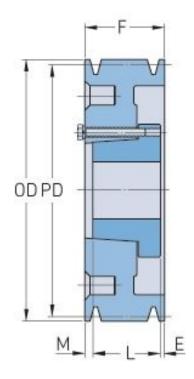

## PHP 10-D155-M

| Pitch diameter<br>(mm) | 393.7      |
|------------------------|------------|
| Outside diameter (mm)  | 409.96     |
| Pulley type            | A-2        |
| Bushing no.            | M          |
| Min. bore (mm)         | 50.8       |
| Max. bore (mm)         | 139.7      |
| F (in)                 | 14 (11/16) |
| E (in)                 | 2 (11/32)  |
| L (in)                 | 6 (3/4)    |
| M (in)                 | 5 (19/23)  |
| Weight (lbs)           | 280        |