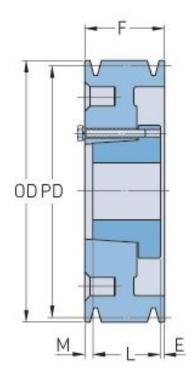

## PHP 10-D150-M

| Pitch diameter<br>(mm) | 381        |
|------------------------|------------|
| Outside diameter (mm)  | 397.26     |
| Pulley type            | A-2        |
| Bushing no.            | M          |
| Min. bore (mm)         | 50.8       |
| Max. bore (mm)         | 139.7      |
| F (in)                 | 14 (11/16) |
| E (in)                 | 2 (11/32)  |
| L (in)                 | 6 (3/4)    |
| M (in)                 | 5 (19/23)  |
| Weight (lbs)           | 270        |