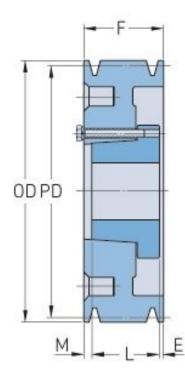

## PHP 10-D145-M

| Pitch diameter<br>(mm)   | 368.3      |
|--------------------------|------------|
| Outside diameter<br>(mm) | 384.56     |
| Pulley type              | A-2        |
| Bushing no.              | М          |
| Min. bore (mm)           | 50.8       |
| Max. bore (mm)           | 139.7      |
| F (in)                   | 14 (11/16) |
| E (in)                   | 2 (11/32)  |
| L (in)                   | 6 (3/4)    |
| M (in)                   | 5 (19/23)  |
| Weight (lbs)             | 260        |
|                          |            |