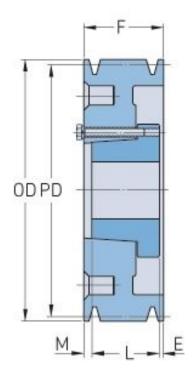

## PHP 10-D140-M

| Pitch diameter<br>(mm) | 355.6      |
|------------------------|------------|
| Outside diameter (mm)  | 371.86     |
| Pulley type            | A-1        |
| Bushing no.            | M          |
| Min. bore (mm)         | 50.8       |
| Max. bore (mm)         | 139.7      |
| F (in)                 | 14 (11/16) |
| E (in)                 | 2 (11/32)  |
| L (in)                 | 6 (3/4)    |
| M (in)                 | 5 (19/23)  |
| Weight (lbs)           | 250        |