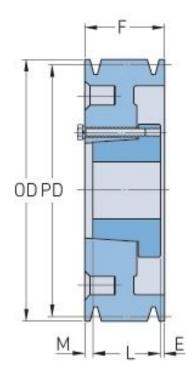

## PHP 10-D135-M

| Pitch diameter<br>(mm) | 342.9      |
|------------------------|------------|
| Outside diameter (mm)  | 359.16     |
| Pulley type            | A-1        |
| Bushing no.            | M          |
| Min. bore (mm)         | 50.8       |
| Max. bore (mm)         | 139.7      |
| F (in)                 | 14 (11/16) |
| E (in)                 | 2 (11/32)  |
| L (in)                 | 6 (3/4)    |
| M (in)                 | 5 (19/23)  |
| Weight (lbs)           | 240        |