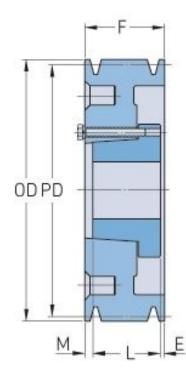

## PHP 10-D130-M

| Pitch diameter<br>(mm)   | 330.2      |
|--------------------------|------------|
| Outside diameter<br>(mm) | 346.46     |
| Pulley type              | A-1        |
| Bushing no.              | М          |
| Min. bore (mm)           | 50.8       |
| Max. bore (mm)           | 139.7      |
| F (in)                   | 14 (11/16) |
| E (in)                   | 2 (11/32)  |
| L (in)                   | 6 (3/4)    |
| M (in)                   | 5 (19/23)  |
| Weight (lbs)             | 220        |
|                          |            |