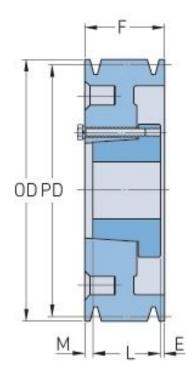

## PHP 10-D120-M

| 304.8      |
|------------|
| 321.06     |
| A-1        |
| M          |
| 50.8       |
| 139.7      |
| 14 (11/16) |
| 2 (11/32)  |
| 6 (3/4)    |
| 5 (19/23)  |
| 190        |
|            |