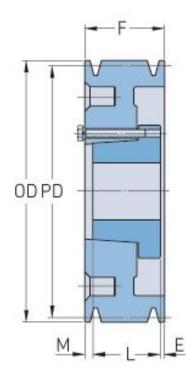

## PHP 8-D330-M

| Pitch diameter<br>(mm)   | 838.2      |
|--------------------------|------------|
| Pitch diameter (in)      | 33         |
| Outside diameter (mm)    | 854.46     |
| Outside diameter<br>(in) | 33.64      |
| Pulley type              | A-3        |
| Bushing no.              | M          |
| Min. bore (mm)           | 50.8       |
| Min. bore (in)           | 2          |
| Max. bore (mm)           | 139.7      |
| Max. bore (in)           | 5.5        |
| F (in)                   | 11 (13/16) |
| E (in)                   | (11/32)    |
| L (in)                   | 6 (3/4)    |
| M (in)                   | 4 (23/32)  |
| Weight (lbs)             | 450        |