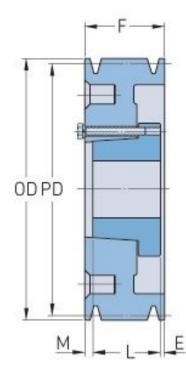

## PHP 8-D270-M

| Pitch diameter      | 685.8      |
|---------------------|------------|
| (mm)                |            |
| Pitch diameter (in) | 27         |
| Outside diameter    | 702.06     |
| (mm)                |            |
| Outside diameter    | 27.64      |
| (in)                |            |
| Pulley type         | A-3        |
| Bushing no.         | М          |
| Min. bore (mm)      | 50.8       |
| Min. bore (in)      | 2          |
| Max. bore (mm)      | 139.7      |
| Max. bore (in)      | 5.5        |
| F (in)              | 11 (13/16) |
| E (in)              | (11/32)    |
| L (in)              | 6 (3/4)    |
| M (in)              | 4 (23/32)  |
| Weight (lbs)        | 350        |
|                     |            |