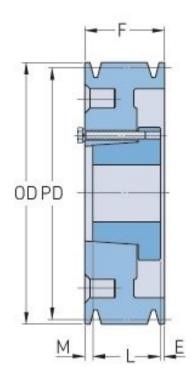

## PHP 8-D220-M

| Pitch diameter<br>(mm) | 558.8      |
|------------------------|------------|
| Pitch diameter (in)    | 22         |
| Outside diameter (mm)  | 575.06     |
| Outside diameter (in)  | 22.64      |
| Pulley type            | A-3        |
| Bushing no.            | M          |
| Min. bore (mm)         | 50.8       |
| Min. bore (in)         | 2          |
| Max. bore (mm)         | 139.7      |
| Max. bore (in)         | 5.5        |
| F (in)                 | 11 (13/16) |
| E (in)                 | (11/32)    |
| L (in)                 | 6 (3/4)    |
| M (in)                 | 4 (23/32)  |
| Weight (lbs)           | 300        |