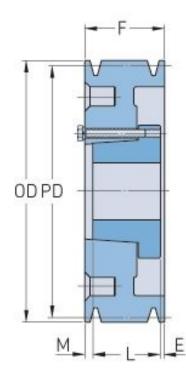

## PHP 8-D160-J

| Pitch diameter           | 406.4      |
|--------------------------|------------|
| (mm)                     |            |
| Pitch diameter (in)      | 16         |
| Outside diameter<br>(mm) | 422.66     |
| Outside diameter<br>(in) | 16.64      |
| Pulley type              | A-2        |
| Bushing no.              | J          |
| Min. bore (mm)           | 38.1       |
| Min. bore (in)           | 1.5        |
| Max. bore (mm)           | 114.3      |
| Max. bore (in)           | 4.5        |
| F (in)                   | 11 (13/16) |
| E (in)                   | 2 (1/8)    |
| L (in)                   | 4 (5/8)    |
| M (in)                   | 5 (1/16)   |
| Weight (lbs)             | 201        |
|                          |            |