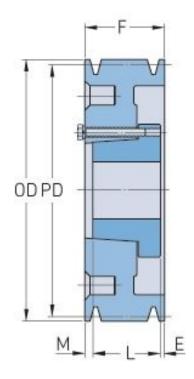

## PHP 8-D150-J

| Pitch diameter<br>(mm)   | 381        |
|--------------------------|------------|
| Pitch diameter (in)      | 15         |
| Outside diameter<br>(mm) | 397.26     |
| Outside diameter (in)    | 15.64      |
| Pulley type              | A-2        |
| Bushing no.              | J          |
| Min. bore (mm)           | 38.1       |
| Min. bore (in)           | 1.5        |
| Max. bore (mm)           | 114.3      |
| Max. bore (in)           | 4.5        |
| F (in)                   | 11 (13/16) |
| E (in)                   | 2 (1/8)    |
| L (in)                   | 4 (5/8)    |
| M (in)                   | 5 (1/16)   |
| Weight (lbs)             | 182        |