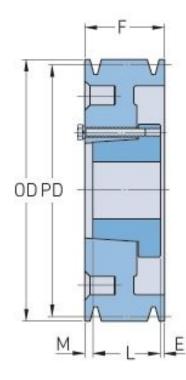

## PHP 8-D140-J

| Pitch diameter<br>(mm)   | 355.6      |
|--------------------------|------------|
| Pitch diameter (in)      | 14         |
| Outside diameter<br>(mm) | 371.86     |
| Outside diameter<br>(in) | 14.64      |
| Pulley type              | A-2        |
| Bushing no.              | J          |
| Min. bore (mm)           | 38.1       |
| Min. bore (in)           | 1.5        |
| Max. bore (mm)           | 114.3      |
| Max. bore (in)           | 4.5        |
| F (in)                   | 11 (13/16) |
| E (in)                   | 2 (1/8)    |
| L (in)                   | 4 (5/8)    |
| M (in)                   | 5 (1/16)   |
| Weight (lbs)             | 170        |
|                          |            |