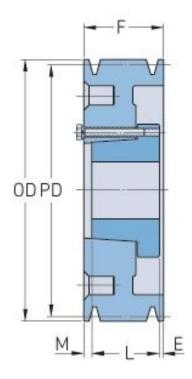

## PHP 8-D135-J

| Diámetro primitivo<br>(mm) | 342.9      |
|----------------------------|------------|
| Pitch diameter (in)        | 13.5       |
| Diámetro exterior<br>(mm)  | 359.16     |
| Outside diameter (in)      | 14.14      |
| Tipo de polea              | A-2        |
| Buje nro.                  | J          |
| Orificio mínimo<br>(mm)    | 38.1       |
| Orificio mínimo (in)       | 1.5        |
| Orificio máximo<br>(mm)    | 114.3      |
| Orificio mínimo (in)       | 4.5        |
| F (in)                     | 11 (13/16) |
| E (in)                     | 2 (1/8)    |
| L (in)                     | 4 (5/8)    |
| M (in)                     | 5 (1/16)   |
| Peso (lbs)                 | 160        |