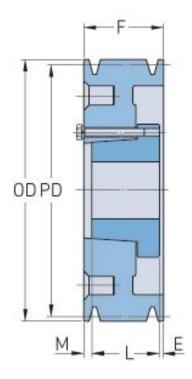

## PHP 8-D120-J

| Pitch diameter<br>(mm)   | 304.8      |
|--------------------------|------------|
| Pitch diameter (in)      | 12         |
| Outside diameter<br>(mm) | 321.06     |
| Outside diameter<br>(in) | 12.64      |
| Pulley type              | A-1        |
| Bushing no.              | J          |
| Min. bore (mm)           | 38.1       |
| Min. bore (in)           | 1.5        |
| Max. bore (mm)           | 114.3      |
| Max. bore (in)           | 4.5        |
| F (in)                   | 11 (13/16) |
| E (in)                   | 2 (1/8)    |
| L (in)                   | 4 (5/8)    |
| M (in)                   | 5 (1/16)   |
| Weight (lbs)             | 140        |