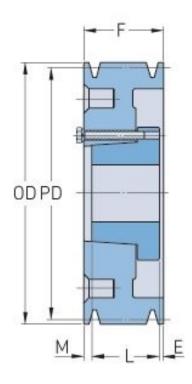

## PHP 6-D480-M

| Pitch diameter<br>(mm)   | 1219.2    |
|--------------------------|-----------|
| Pitch diameter (in)      | 48        |
| Outside diameter (mm)    | 1235.46   |
| Outside diameter<br>(in) | 48.64     |
| Pulley type              | A-3       |
| Bushing no.              | M         |
| Min. bore (mm)           | 50.8      |
| Min. bore (in)           | 2         |
| Max. bore (mm)           | 139.7     |
| Max. bore (in)           | 5.5       |
| F (in)                   | 8 (15/16) |
| E (in)                   | (11/32)   |
| L (in)                   | 6 (3/4)   |
| M (in)                   | 1 (11/16) |
| Weight (lbs)             | 1234.6    |